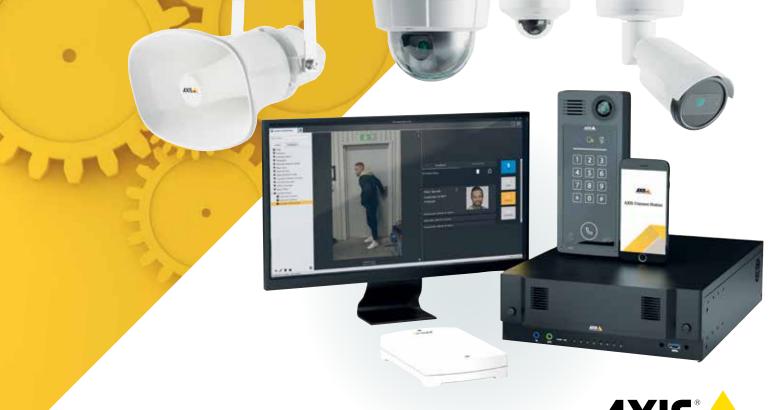

## Add devices

There is an Axis camera to suit every need. Robust outdoor cameras or discreet products for sensitive environments, we offer it all.

For management of entryways; these devices offer video surveillance, two-way communication, and remote entry control.

Improve security on your premises with event-triggered announcements and direct callouts. Play background music and make live or scheduled announcements.

Security radar for accurate detection in outdoor installations, and to minimize false alarms.

Combining video surveillance and access control management in one unified user-friendly interface, giving you new possibilities to enhance security.

## Get the right recording solution

With Axis network video recorders you get an easy-to-install and reliable solution. They are perfectly adapted to the wide range of Axis products, and are preloaded with all necessary software as well as AXIS Camera Station licenses — with no recurring fees! How many channels does your customer need? Does your customer need a PoE switch? Pick the recorder with enough channels to accommodate your customer's cameras and other devices. The last two numbers of each recorder model indicates how many channels are included.

**AXIS Camera Station S11 Recorder Series** Out-of-the-box ready recording solutions

**AXIS Camera Station S22 Appliance Series** All-in-one recorders with integrated switch for high-definition surveillance